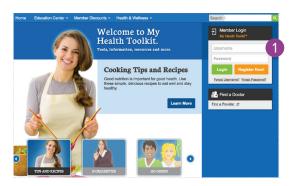

# It's easy to check your coverage with My Health Toolkit®!

Haven't received an insurance card yet? No problem. Everything you need to know about your Blue Cross and Blue Shield of Louisiana health coverage can be found in My Health Toolkit. Your online, interactive health care home has tools to help you:

- · View and share your digital ID card
- Verify eligibility and benefits
- View your claims history
- Estimate treatment costs ahead of time
- Manage your prescriptions
- Manage your medical spending accounts
- Discover new wellness tools
- Research specific health issues

### To get started, follow these steps.

#### 1. Registration

Visit www.MyHealthToolkitLA.com and select Register Now.



#### 2. Member Information

At the top, select "Haven't received your insurance card?" Then enter the policyholder's Social Security Number and your date of birth.



#### 3. Insurance Card Number

Your health insurance card number is available on the left side of the home page.

#### 4. Eligibility and Benefits

Select View Benefit Detail to verify your current health plan coverage.





#### 5. Printer-Friendly

Click the **Printer-Friendly** button to print this page. This gives your medical provider the information they need to verify your health benefits.

#### 6. Effective Date

Under **Member Information**, the **Effective Date** will confirm the day your health insurance went into effect.



For more help, select the **Ask Customer Services** button at the bottom of the page to c