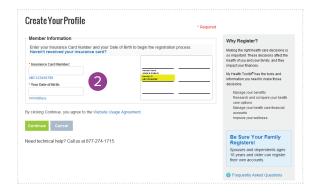

#### 2. Member Information

At the top, select "Haven't received your insurance card?" Then enter the policyholder's Social Security Number and your date of birth.

#### 3. Insurance Card Number

Your health insurance card number is available on the left side of the home page.