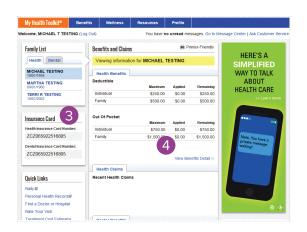

#### 3. Insurance Card Number

Your health insurance card number is available on the left side of the home page.

#### 4. Eligibility and Benefits

Select View Benefit Detail to verify your current health plan coverage.