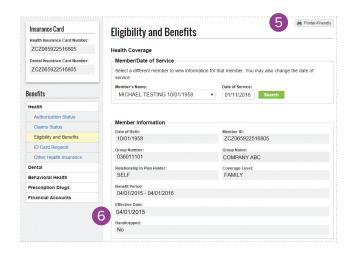

#### 5. Printer-Friendly

Click the **Printer-Friendly** button to print this page. This gives your medical provider the information they need to verify your health benefits.

#### 6. Effective Date

Under **Member Information**, the **Effective Date** will confirm the day your health insurance went into effect.

For more help, select the **Ask Customer Services** button at the bottom of the page to contact our support team.