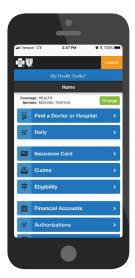

## My Health Toolkit Mobile Website

My Health Toolkit's mobile website offers on-the-go members quick and easy access to our most popular features. To access the mobile site, visit www.MyHealthToolkitLA.com from your smartphone.

You can also use the mobile site to register for My Health Toolkit. Just select **Register Now** on the main page.

Blue Cross and Blue Shield of Louisiana is an independent licensee of the Blue Cross and Blue Shield Association and incorporated as Louisiana Health Service & Indemnity Company.